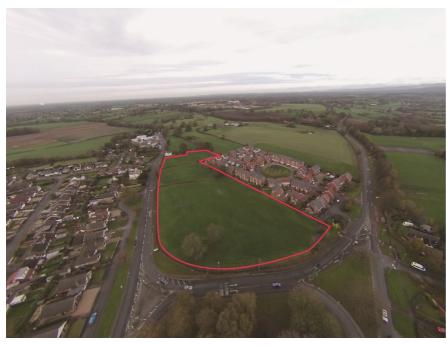

These are excellent residential development sites for which Cheshire East Council has given planning consent for up to 94 dwellings.

The sites have a prominent frontage onto the A34 Manchester Road on the northern outskirts of Congleton. The sites are currently in agricultural use and are offered for sale Freehold with vacant possession.

Congleton is a market town with a population of approximately 25,000. It benefits from a main line railway station and is less than 8 miles from the M6 motorway and within 20 miles of Manchester airport.