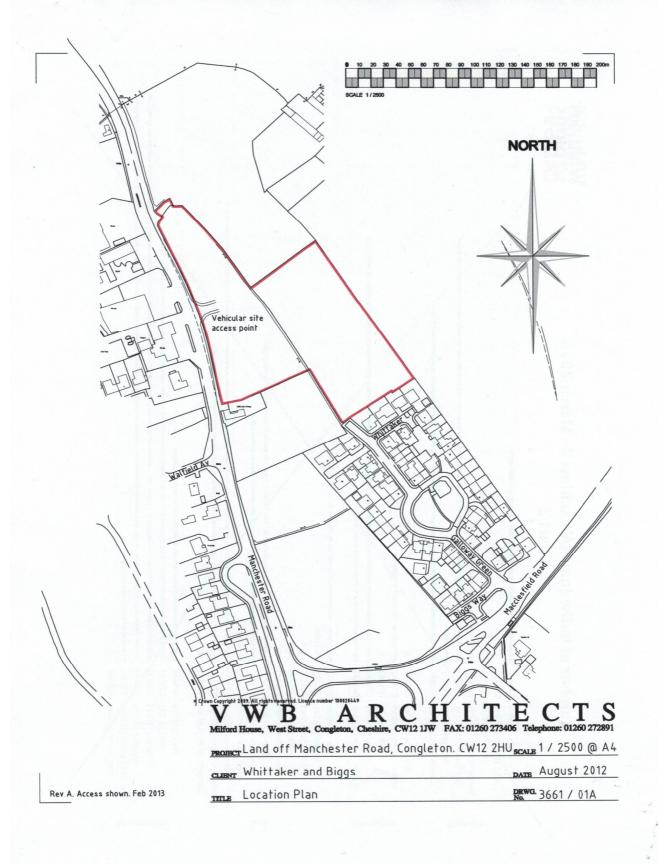

These are excellent residential development sites for which Cheshire East Council has given planning consent for up to 94 dwellings.

The sites have a prominent frontage onto the A34 Manchester Road on the northern outskirts of Congleton. The sites are currently in agricultural use and are offered for sale Freehold with vacant possession.

### **PLANNING**

Cheshire East Council have granted planning consents (Planning Application Nos. 13/0922C & 13/0918C) for up to 94dwellings. Section 106 Agreements are available on request.

Follow these links:-