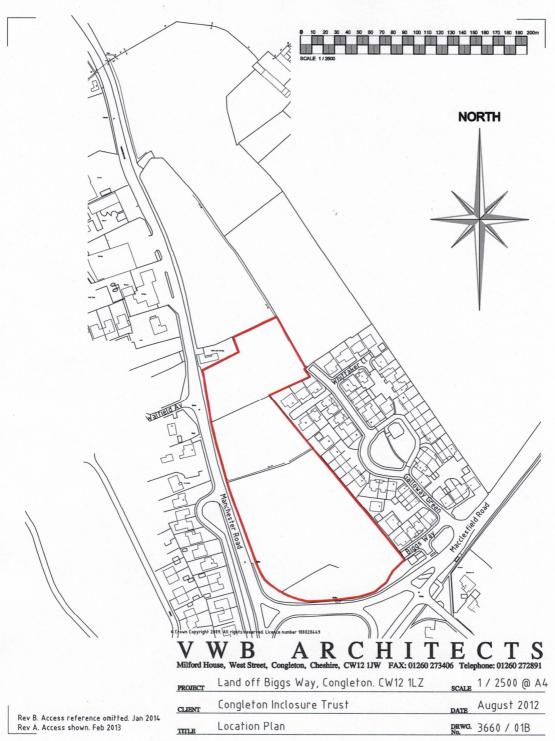

These are excellent residential development sites for which Cheshire East Council has given planning consent for up to 94 dwellings.

The sites have a prominent frontage onto the A34 Manchester Road on the northern outskirts of Congleton. The sites are currently in agricultural use and are offered for sale Freehold with vacant possession.

### **PLANNING**

Cheshire East Council have granted planning consents (Planning Application Nos. 13/0922C & 13/0918C) for up to 94dwellings. Section 106 Agreements are available on request.

Follow these links:-